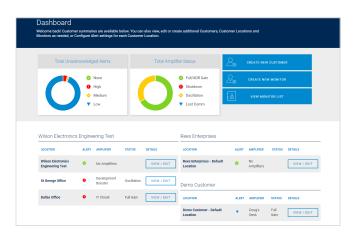

**WilsonPro Cloud** Dashboard shows ALL of your customers, organized by location and amplifier.

Performance graphs assist with remote troubleshooting.

Donor (outside) antenna tool reduces installation time.