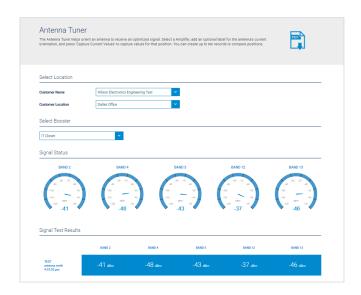

With the WilsonPro Cloud you can remotely reset an amp or selectively turn specific frequency bands on and off, so the integrator avoids costly troubleshooting site visits. The platform also provides report generation, performance and signal level histories, and organization of monitored amps by account and location. There's even a remote Donor (outside) antenna tuning tool.

**WilsonPro Cloud** Dashboard shows ALL of your customers, organized by location and amplifier.

Performance graphs assist with remote troubleshooting.

Donor (outside) antenna tool reduces installation time.