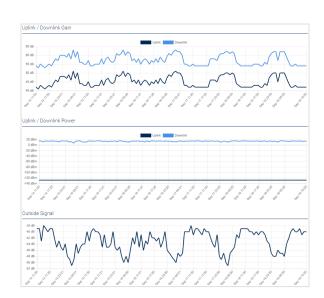

**WilsonPro Cloud** Dashboard shows ALL of your customers, organized by location and amplifier.

Performance graphs assist with remote troubleshooting.

Donor (outside) antenna tool reduces installation time.