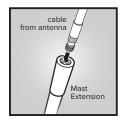

# **Antenna Assembly**

Once you have determined the best location for the antenna and have determined Mast Extensions are needed, insert cable **through** mast.

NOTE: Mast Extensions may not be needed depending on your mounting point.

If using Mast Extension(s) add **thread locker** (packets provided) to thread point(s). Screw into place.

NOTE: Be sure the the antenna is the correct height before applying thread locker.

Add thread locker (packets provided) to thread point and screw on the **Side Exit Adapter**.