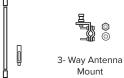

Depending on the type of truck, there may be built-in antenna mounting points. If the vehicle does not have built-in mounting points, the antenna includes a three-way mount that will work on vehicles with mirror rails. The antenna will also work with third party CB antenna mounts.

NOTE: Mount at least 12 inches from any other antennas. Free of obstructions.

This kit comes with parts to accommodate multiple installation options. You may not need all the parts in the kit for your installation.