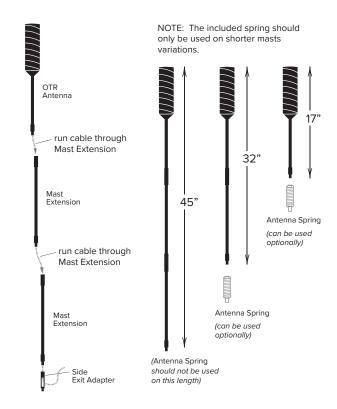

# **Antenna Assembly**

Once you have determined the best location for the antenna and have determined Mast Extensions are needed, insert cable **through** mast.

NOTE: Mast Extensions may not be needed depending on your mounting point.

If using Mast Extension(s) add **thread locker** (packets provided) to thread point(s). Screw into place.

NOTE: Be sure the the antenna is the correct height before applying thread locker.

Add thread locker (packets provided) to thread point and screw on the **Side Exit Adapter**.

NOTE: When adding the side exit adapter hold the antenna vertically and screw the adapter from the bottom up. This reduces cable twisting.