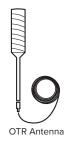

### **4G-OTR ANTENNA**

TRUCK EDITION

Typical Antenna

Mounting Points

## **Installation Overview**

Select mounting location on vehicle. The antenna can be mounted in any CB mount or antenna mounting point on the vehicle. For best performance mount the antenna above the metal cab (it does not need to be above cab wind deflector).