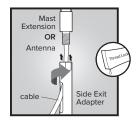

If using Mast Extension(s) add **thread locker** (packets provided) to thread point(s). Screw into place.

NOTE: Be sure the the antenna is the correct height before applying thread locker.

Add thread locker (packets provided) to thread point and screw on the **Side Exit Adapter**.

NOTE: When adding the side exit adapter hold the antenna vertically and screw the adapter from the bottom up. This reduces cable twisting.