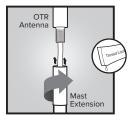

# **Antenna Assembly**

Once you have determined the best location for the antenna and have determined Mast Extensions are needed, insert cable **through** mast.

NOTE: Mast Extensions may not be needed depending on your mounting point.

If using Mast Extension(s) add **thread locker** (packets provided) to thread point(s). Screw into place.

NOTE: Be sure the the antenna is the correct height before applying thread locker.

Add thread locker (packets provided) to thread point and screw on the **Side Exit Adapter**.