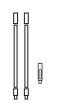

NOTE: Mount at least 12 inches from any other antennas. Free of obstructions.

This kit comes with parts to accommodate multiple installation options. You may not need all the parts in the kit for your installation.

Mast Extensions & Side Exit Adapter

nread Lock Cable
Packets Adapter

# **Antenna Assembly**

Once you have determined the best location for the antenna and have determined Mast Extensions are needed, insert cable **through** mast.

NOTE: Mast Extensions may not be needed depending on your mounting point.