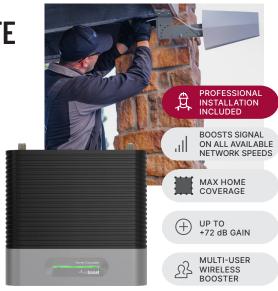

#### **FEATURES**

- First residential cell signal solution to include professional installation anywhere in U.S.
- Boosts all available networks speeds for enhanced cell signal coverage
- Max cell coverage for your home
- Supports multiple cellular devices and users simultaneously
- Works with all US carriers; Verizon, AT&T, T-Mobile, and more

#### ABOUT

The weBoost Installed Home Complete cell signal booster provides a best-in-class solution for weak or nonexistent indoor cellular coverage. It's engineered to increase network speeds across all available signal bands for max coverage throughout a home. The weBoost Installed | Home Complete benefits from improved aesthetics to complement contemporary décor; as evidenced by the anodized-gray and powder-coated-black aluminum booster and its fabriccovered inside panel antenna. Upon receipt of the product, professional installation can be scheduled as soon as the next day; anywhere in the United States. After home installation, customers will experience faster data speeds, fewer dropped calls, superior streaming capability, and more. weBoost Installed Home Complete works with all US carriers; which includes AT&T, Verizon, T-Mobile, US Cellular, and Straight Talk. It comes with a 2-year manufacturer's warranty along with a 30-day money-back guarantee.