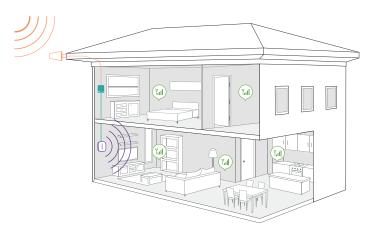

## HOW THE WEBOOST INSTALLED WORKS

**Receives signal:** The outside antenna reaches out to access the existing strong outdoor cell signal and delivers it indoors to the booster.

**Boost signal:** The booster receives the signal, amplifies it, and serves as a relay between your phone and the nearest cell tower.

2

3 **Broadcasts signal:** Your devices get a stronger signal, and calls and data are fed through the booster back to the network.