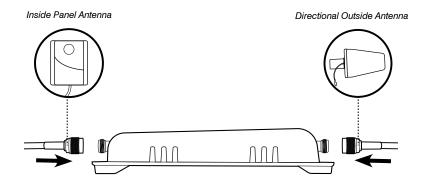

# Connect Coax Cables to Connect 4G-X

Connect the coax cable from Oustside Antenna to the Connect 4G-X. Connect the coax cable from Inside Antenna to the Connect 4G-X.