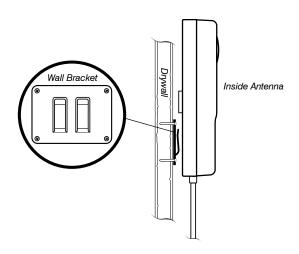

#### Inside Antenna Installation

After the desired location for the Inside Antenna has been determined use the Wall Bracket and hardware to mount to the wall.