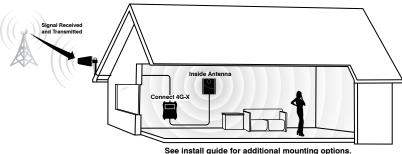

#### How It Works

Your cell phone is an essential part of your life, weBoost is here to ensure you have seamless connections on all your cellular devices.

The Connect 4G-X cellular signal booster is a effective solution to all those times you've had to walk into another room, or even outside, to find a stronger, more reliable cell signal. Installation is simple and can be completed with minimal tools.

# Inside Antenna Location

Maintain a vertical distance of at least 20 feet or a horizontal distance of at least 50 feet between the Outside Antenna to the Inside Antenna.

# Outside Antenna Installation

Select a location on the roof or an outside wall where the Outside Antenna can be mounted without obstruction. After connecting the coax cable to the antenna, run it underneath the down side of your roof's flashing.

#### Inside Antenna Installation

After the desired location for the Inside Antenna has been determined use the Wall Bracket and hardware to mount to the wall.

# Connect Coax Cables to Connect 4G-X

Connect the coax cable from Oustside Antenna to the Connect 4G-X. Connect the coax cable from Inside Antenna to the Connect 4G-X.