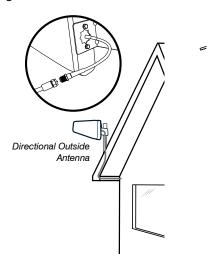

# Outside Antenna Installation

Select a location on the roof or an outside wall where the Outside Antenna can be mounted without obstruction. After connecting the coax cable to the antenna, run it underneath the down side of your roof's flashing.