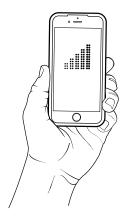

# Inside Antenna Location

Maintain a vertical distance of at least 20 feet or a horizontal distance of at least 50 feet between the Outside Antenna to the Inside Antenna.

# Outside Antenna Installation

Select a location on the roof or an outside wall where the Outside Antenna can be mounted without obstruction. After connecting the coax cable to the antenna, run it underneath the down side of your roof's flashing.

# Connect Coax Cables to Connect 4G-X

Connect the coax cable from Oustside Antenna to the Connect 4G-X. Connect the coax cable from Inside Antenna to the Connect 4G-X.