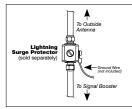

#### Note:

RECOMMENDED: INSTALLING THE LIGHTNING SURGE PROTECTOR (SOLD SEPARATELY)

INSTALL THE LIGHTNING SURGE PROTECTOR (LSP) CLOSE TO THE SIGNAL BOOSTER. ATTACH THE CABLE FROM THE OUTSIDE ANTENNA TO THE SURGE PROTECTOR. ENSURE THE LSP IS PROPERLY GROUNDED.

#859902-50 ohm may be purchased at www.weboost.com or by calling 800-204-4104.

IT IS VERY IMPORTANT TO POWER YOUR SIGNAL BOOSTER USING A SURGE PROTECTED AC POWER STRIP WITH AT LEAST A 1000 JOULE RATING.

FAILURE TO DO THIS WILL VOID YOUR WARRANTY IN THE EVENT OF A POWER SURGE OR LIGHTNING STRIKE.