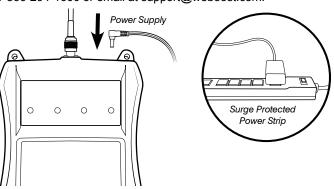

#859902-50 ohm may be purchased at www.weboost.com or by calling 800-204-4104.

IT IS VERY IMPORTANT TO POWER YOUR SIGNAL BOOSTER USING A SURGE PROTECTED AC POWER STRIP WITH AT LEAST A 1000 JOULE RATING.

FAILURE TO DO THIS WILL VOID YOUR WARRANTY IN THE EVENT OF A POWER SURGE OR LIGHTNING STRIKE.

# Connect to Power Supply

Connect the AC Power Supply to the Connect 4G-X then to a surge protected AC power strip with at least a 1000 Joule rating. If your Connect 4G-X is working correctly, the lights will be green.