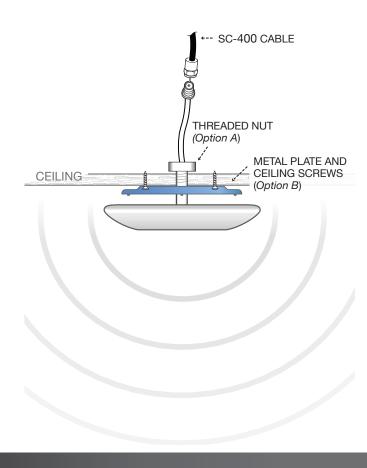

## Installation

For optimum results, the antenna should be located central to where signal is needed with minimal obstacles.

Besides the antenna itself, parts include mounting hardware for two installation types.