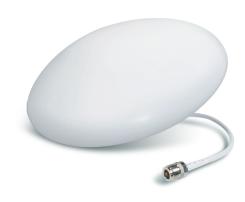

# SureCall Ultra Thin Antenna<sup>™</sup>

### **Overview**

Designed to blend seamlessly into any environment, the SureCall Ultra Thin Antenna<sup>™</sup> is a low-profile ceiling-mount antenna for in-building cell phone signal boosters.

The wide band indoor antenna transmits and receives signal in a 360 degree pattern and is designed to cover 2G/3G/4G and WLAN systems for Cellular, PCS, AWS and LTE frequencies.

#### **Features**

- » Omni-directional antenna broadcasts / receives signal in all directions
- » 3.5 dBi / 7.5 dBi Gain
- » Wide band: 2G, 3G & 4G LTE (698 2700 MHz)
- » N-Female connector (50 ohm)
- » Includes ceiling mount hardware
- » Connects to booster with SC-400 cable (sold separately)