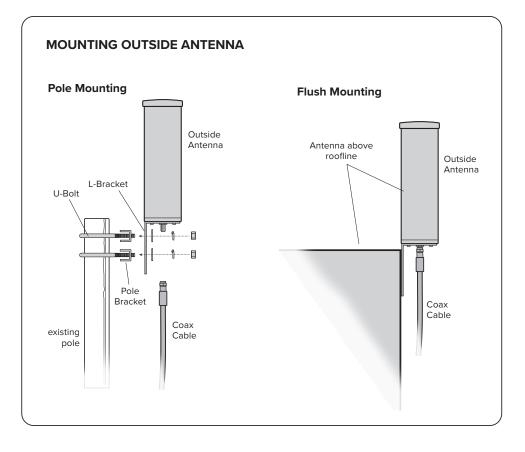

et.

# LIGHT PATTERNS

Use the color LCD to verify each band is green.

If there is a band that is not green, tap it to see troubleshooting guidance

#### LCD Touchscreen Off

If the Signal Booster's light is off, verify your power supply has power.

# TROUBLESHOOTING

If you are happy with the coverage, these light issues don't have to be resolved. The carrier's band has not been affected.

#### **Fixing Any Red Light Issues**

- Verify the Inside Antenna is at least 24" from the Booster.
- Tighten all cable connections (be sure to handtighten only, do NOT use tools). You may want to undo and redo the connection completely. Unplug and re-plug in power supply.
- Increase the distance (horizontally or vertically) between the Outside and Inside antenna. Un-plug and re-plug in power supply.





GDE000416\_Rev01\_05.20.20

## **PowerfulSignal**