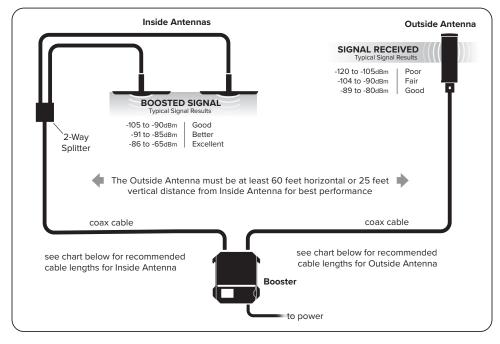

## RECOMMENDED CABLE LENGTHS BASED ON OUTSIDE SIGNAL STRENGTH

| OUTSIDE<br>SIGNAL STRENGTH | MAX CABLE LENGTH |
|----------------------------|------------------|
| -90 dBm                    | 100 feet         |
| -80 dBm                    | 125 feet         |
| -70 or higher              | 150 feet         |

Note: Minimum coax cable length for Outside Antenna is 20 feet.